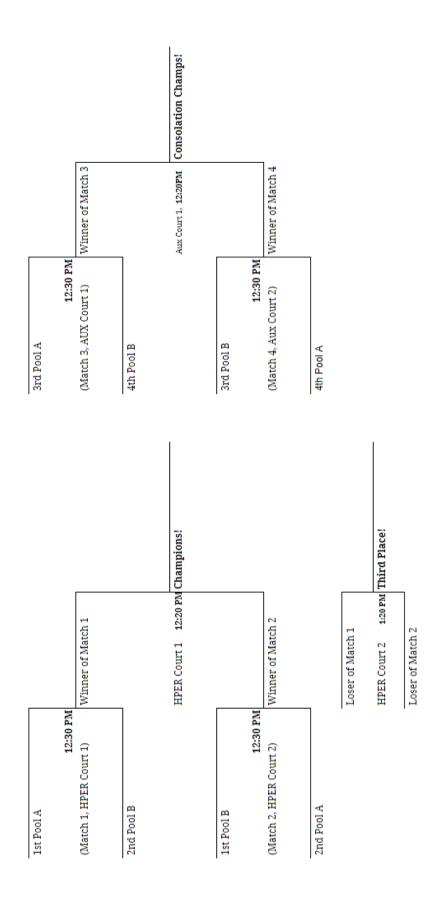

|                         | HPER Court 1          | HPER Court 2          |    | Aux Court 1         |    | Aux Court 2         |  |  |
|-------------------------|-----------------------|-----------------------|----|---------------------|----|---------------------|--|--|
| 9:00 H1                 | A1 v A4 H             | 2 A2 v A3             | A1 | B1 v B4             | A2 | B2 v B3             |  |  |
| 10:00 H1                | A1 v A3 H             | 2 A2 v A4             | A1 | B1 v B3             | A2 | B2 v B4             |  |  |
| 11:00 H1                | A1 v A2 H             | 2 A3 v A4             | A1 | B1 v B2             | A2 | B3 v B4             |  |  |
| Lunch Break: 30 Minutes |                       |                       |    |                     |    |                     |  |  |
|                         | HPER Court 1          | HPER Court 2          |    |                     |    |                     |  |  |
| 12:30 H1                | 1st Pl A v 2nd Pl B H | 2 1st Pl B v 2nd Pl A | A1 | 3rd Pl A v 4th Pl B | A2 | 3rd Pl B v 4th Pl A |  |  |
| 1:20 H1                 | Championship H        | 3rd Place Match       | A1 | Consolation Match   | A2 |                     |  |  |